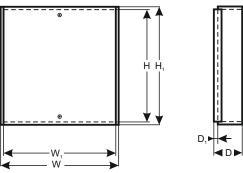

## **TECHNICAL PARAMETERS**

| External dimensions of the enclosure:   | W=330, H=305, D=120 D <sub>1</sub> =15 [+/- 2mm]                                                        |
|-----------------------------------------|---------------------------------------------------------------------------------------------------------|
| External dimensions of the front panel: | W <sub>1</sub> =325, H <sub>1</sub> =310 [+/- 2mm]                                                      |
| Weight net/gross:                       | 3,15kg / 3,40kg [+/-0,1kg]                                                                              |
| Battery space:                          | 17 Ah/12 V Sealed Lead Acid (SLA)                                                                       |
| Operating environment:                  | 2nd environmental class, -10°C÷ 40°C                                                                    |
| Material description:                   | sheet steel DC01, thickness: 1,0mm, corrosion protection, color: RAL 9003                               |
| Destination:                            | indoor                                                                                                  |
| Tamper protection:                      | enclosure is equipped with set including mounting bracket with tamper                                   |
| Closing:                                | screwed x 2                                                                                             |
| Notes:                                  | distance from wall (mounting sourface) - 15mm, "C"-shaped doors and the bottom of the casing, no hinges |
| Declaration, warranty:                  | RoHS, in accordance with the EN50131 standard, Grade 3<br>2 year from the production date               |