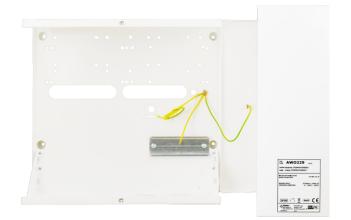

## **APPLICATION**

1. Modules:

**SATEL:** INT-E, INT-PP, ACCO-NT, ACCO-KP, ACCO-KPWG, ACCO-KP-PS, ACCO-KPWG-PS.

2. Buffer power supply units:

**SATEL:** APS-412, APS-612.

**PULSAR:** PSB251215, PSB351225, PSB501235, PSB751250.

## **TECHNICAL PARAMETERS**

| External dimensions of the enclosure:   | W=330, H=305, D=120 D <sub>1</sub> =15 [+/- 2mm]                                                        |
|-----------------------------------------|---------------------------------------------------------------------------------------------------------|
| External dimensions of the front panel: | W <sub>1</sub> =325, H <sub>1</sub> =310 [+/- 2mm]                                                      |
| Weight net/gross:                       | 3,15kg / 3,40kg [+/-0,1kg]                                                                              |
| Battery space:                          | 17 Ah/12 V Sealed Lead Acid (SLA)                                                                       |
| Operating environment:                  | 2nd environmental class, -10°C÷ 40°C                                                                    |
| Material description:                   | sheet steel DC01, thickness: 1,0mm, corrosion protection, color: RAL 9003                               |
| Destination:                            | indoor                                                                                                  |
| Tamper protection:                      | enclosure is equipped with set including mounting bracket with tamper                                   |
| Closing:                                | screwed x 2                                                                                             |
| Notes:                                  | distance from wall (mounting sourface) - 15mm, "C"-shaped doors and the bottom of the casing, no hinges |
| Declaration, warranty:                  | RoHS, in accordance with the EN50131 standard, Grade 3<br>2 year from the production date               |