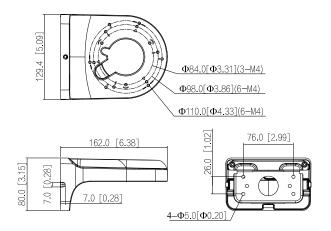

|
| Packaging Dimensions | 172.0 mm × 137.0 mm × 86.0 mm (6.77" × 5.39" × 3.39") (L × W × H) |

#### Environment

| Operating Temperature | -40 °C to +60 °C (-40 °F to +140 °F) |
|-----------------------|--------------------------------------|
| Operating Humidity    | < 90% (RH)                           |
| Storage Temperature   | -40 °C to +60 °C (-40 °F to +140 °F) |
| Storage Humidity      | 10%-90% (RH)                         |
| Anti-corrosion Level  | Basic Protection                     |

| Ordering Information   |             |                    |
|------------------------|-------------|--------------------|
| Type                   | Model       | Description        |
| Camera<br>Mount Series | DH-PFB2203W | Wall Mount Bracket |

### Installation



# Dimensions (mm[inch])



# **Package Information**

- Wall mount bracket × 1
- M4×10 screw × 3
- ST4×25 screw × 4
- Plastic anchor × 4
- S3.0 wrench  $\times 1$