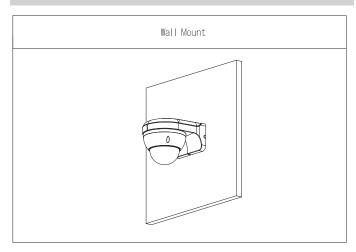

on"                         |
| Packaging Dimensions | 172.0 mm × 137.0 mm × 86.0 mm (6.77" × 5.39" × 3.39") (L × W × H) |

#### Environment

| Operating Temperature | -40 °C to +60 °C (-40 °F to +140 °F) |
|-----------------------|--------------------------------------|
| Operating Humidity    | < 90% (RH)                           |
| Storage Temperature   | -40 °C to +60 °C (-40 °F to +140 °F) |
| Storage Humidity      | 10%-90% (RH)                         |
| Anti-corrosion Level  | Basic Protection                     |

| Ordering Information   |             |                    |
|------------------------|-------------|--------------------|
| Type                   | Model       | Description        |
| Camera<br>Mount Series | DH-PFB2203W | Wall Mount Bracket |

### Installation



# Dimensions (mm[inch])



# **Package Information**

- Wall mount bracket × 1
- M4×10 screw × 3
- ST4×25 screw × 4
- Plastic anchor × 4
- S3.0 wrench  $\times 1$