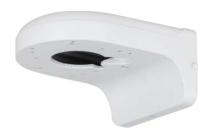

# DH-PFB2203W

Wall Mount Bracket

- · Built of aluminum alloy and SGCC material.
- · Suitable for a variety of cameras and is elegant.

## Structure

| Casing Material      | SGCC; Aluminum alloy                                              |
|----------------------|-------------------------------------------------------------------|
| Product Dimensions   | 162.0 mm × 129.4 mm × 80.0 mm (6.38" × 5.09" × 3.15") (L × W × H) |
| Appearance Color     | White                                                             |
| Net Weight           | 0.48 kg (1.06 lb)                                                 |
| Gross Weight         | 0.56 kg (1.23 lb)                                                 |
| Load Bearing         | 1.0 kg (2.20 lb)                                                  |
| Installation         | Wall mount                                                        |
| Applicable Model     | Please see "Camera Accessories Selection"                         |
| Packaging Dimensions | 172.0 mm × 137.0 mm × 86.0 mm (6.77" × 5.39" × 3.39") (L × W × H) |